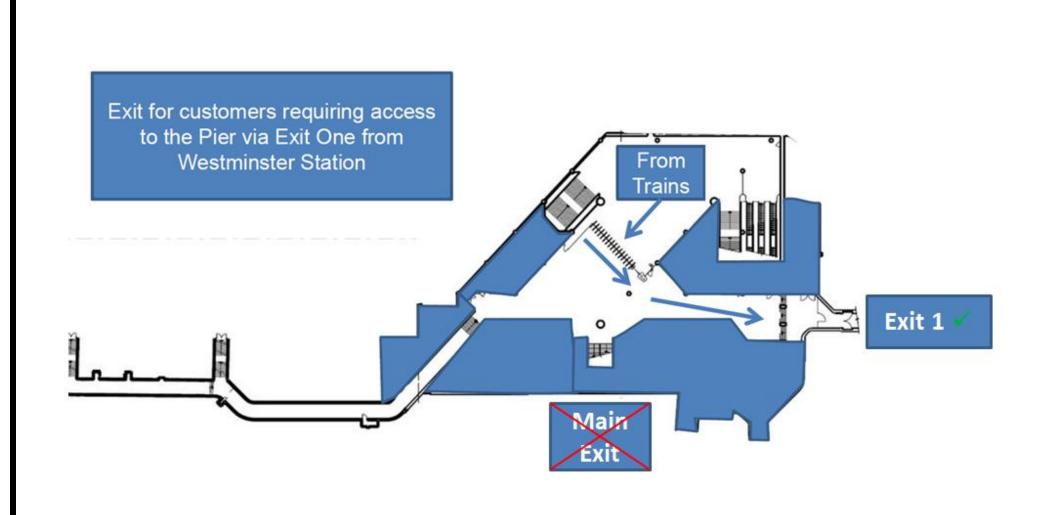

To access Westminster Pier you must arrive at Westminster Underground Station and leave the station via Exit 1 inside the station, this is the only recommended route to Westminster Pier

MAYOR OF LONDON